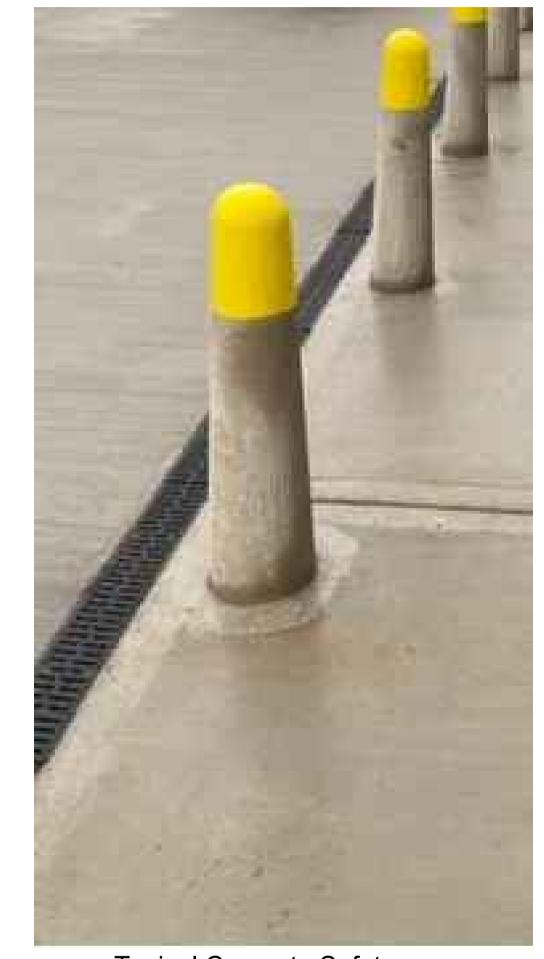

Concrete Safety Bollards Detail Scale 1:10

vibro-tamper (over 75kgs) in accordance with Annex B IS 888:2016.

Typical Concrete Safety Bollards Detail (NTS)

DO NOT SCALE FROM THIS DRAWING. USE FIGURED DIMENSIONS IN ALL CASES. VERIFY DIMENSIONS ON SITE AND REPORT ANY DISCREPANCIES TO THE DESIGNERS IMMEDIATELY.