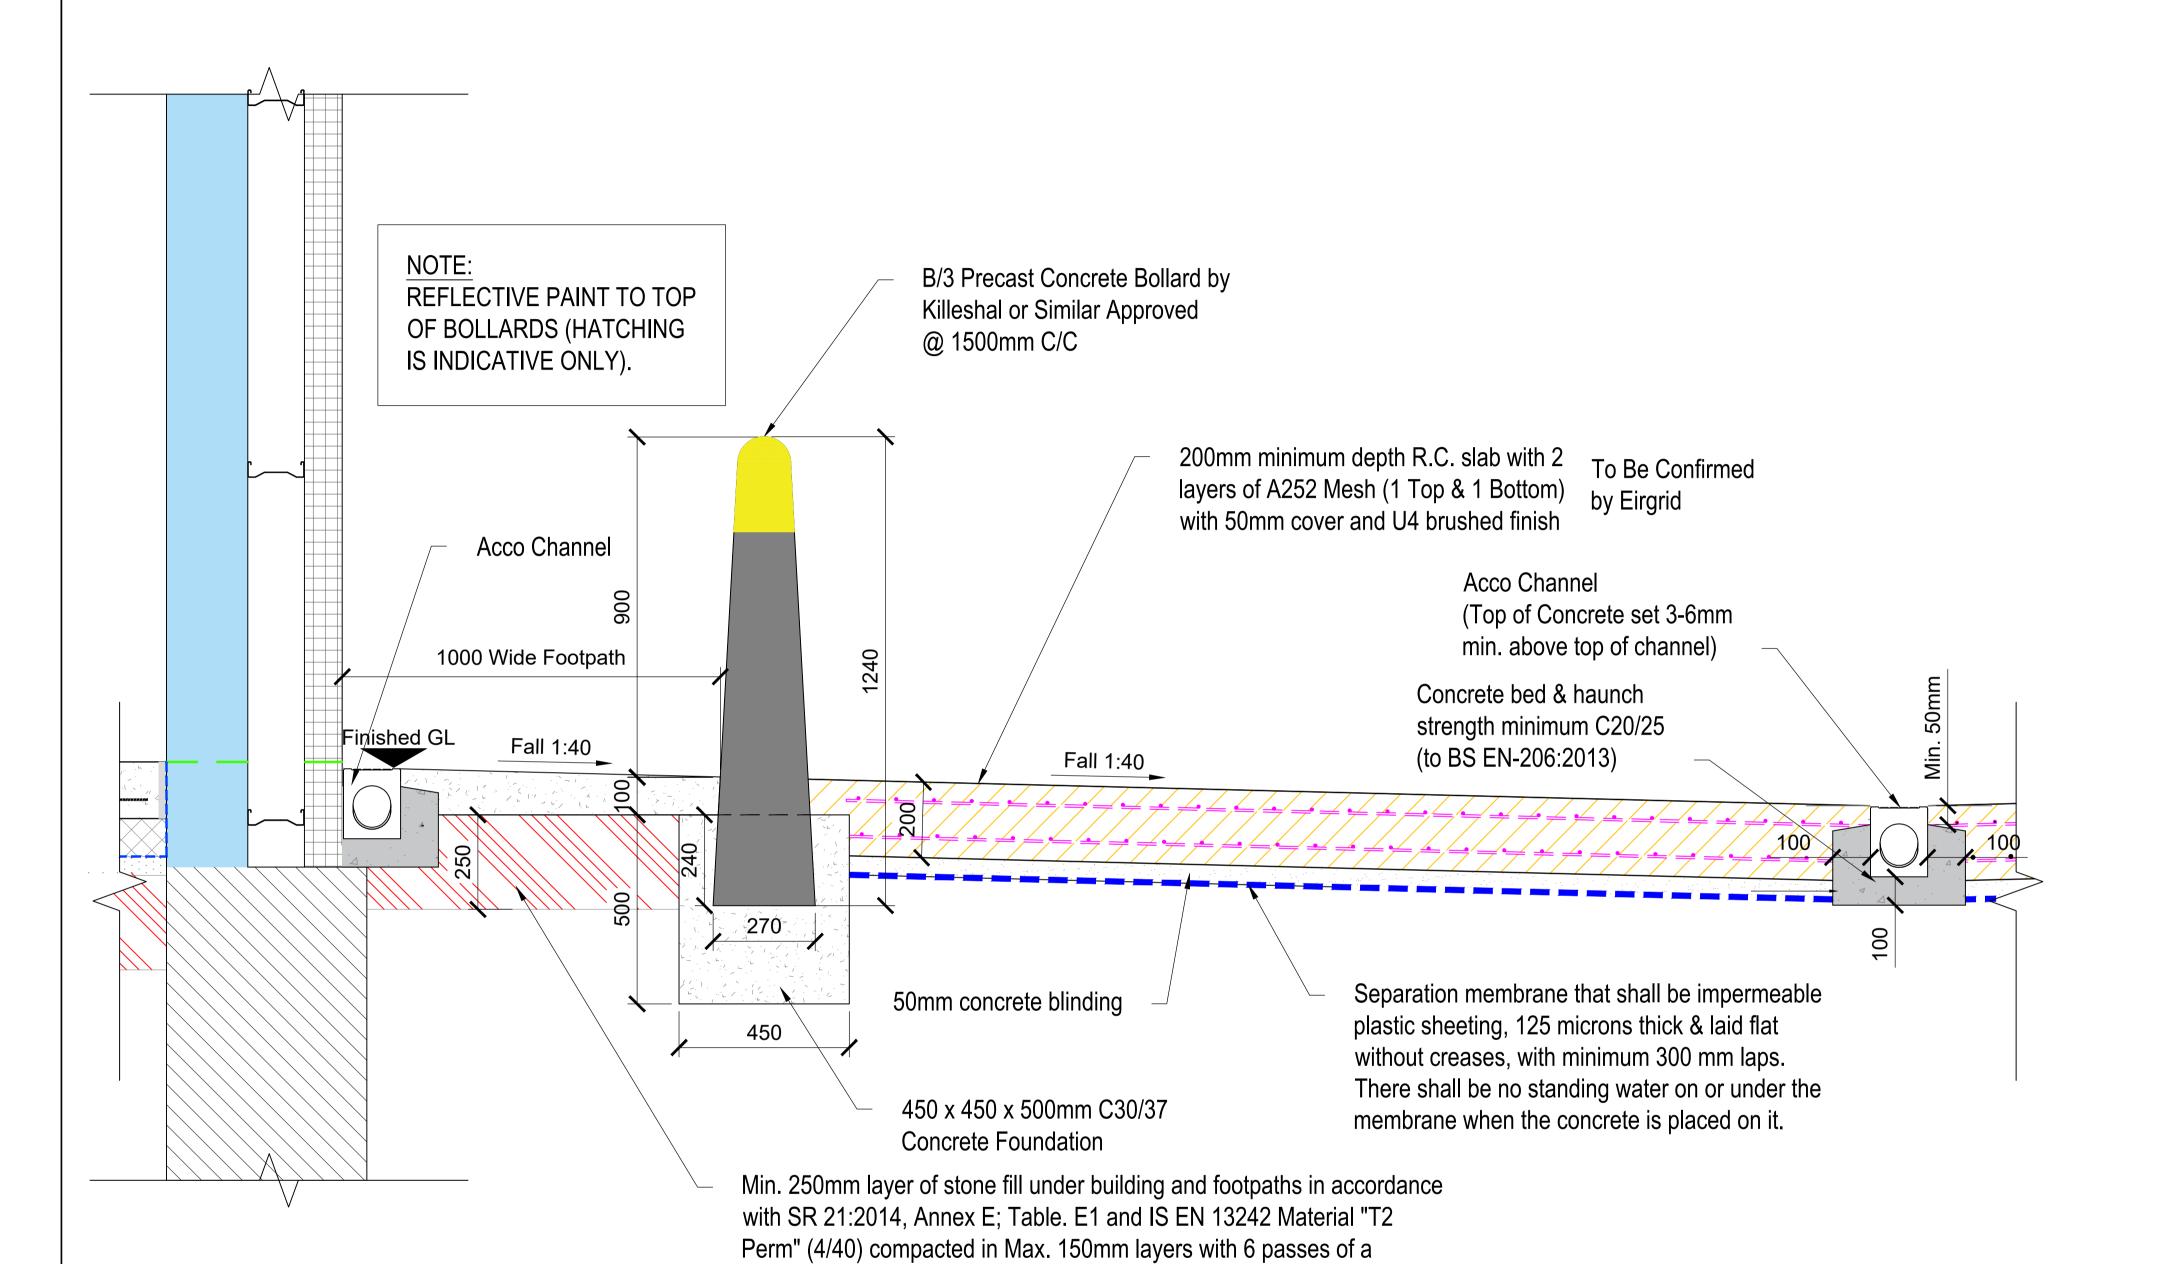

Concrete Safety Bollards Detail Scale 1:10

vibro-tamper (over 75kgs) in accordance with Annex B IS 888:2016.

Typical Concrete Safety Bollards Detail (NTS)

DO NOT SCALE FROM THIS DRAWING. USE FIGURED DIMENSIONS IN ALL CASES. VERIFY DIMENSIONS ON SITE AND REPORT ANY DISCREPANCIES TO THE DESIGNERS IMMEDIATELY.